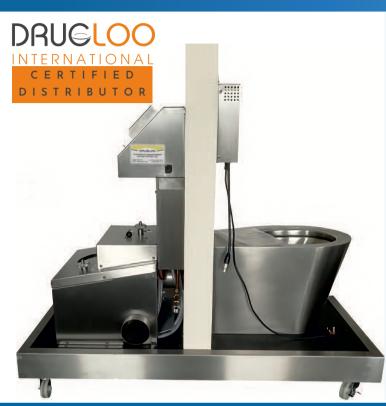

# DRUGLOO

**Retro-fit Banned Substances Recovery Unit** 

## Easy to assemble and install

Designed for being covertly installed behind a standard WC and accessible from an adjoining room or large service duct.

The design of the unit permits the WC to be uses as a normal WC, but can be simply changed to intercept all items flushed down the WC. Contents can then be inspected, washed, and recovered.

#### WC Unit:

- Main Body
- VDU Control Pane
- All items manufactured from grade 316 stainless steel

#### Measurements:

1220mm (H) x 400mm (W) x 500mm (D) Installed.