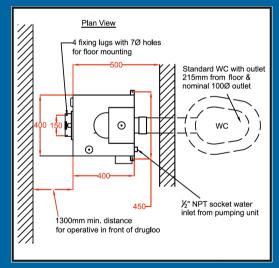

#### Measurements:

1220mm (H) x 400mm (W) x 500mm (D) Installed.

#### Note:

1300mm minimum clearance is required in front of Drugloo unit to enable operation.