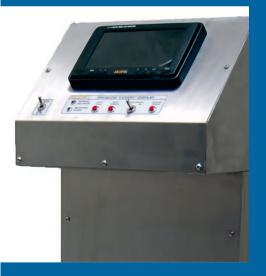

Semi-automitc where operators control all aspects of recovery process.

#### WC Unit:

- Main Body
- VDU Control Pane
- All items manufactured from grade 316 stainless steel