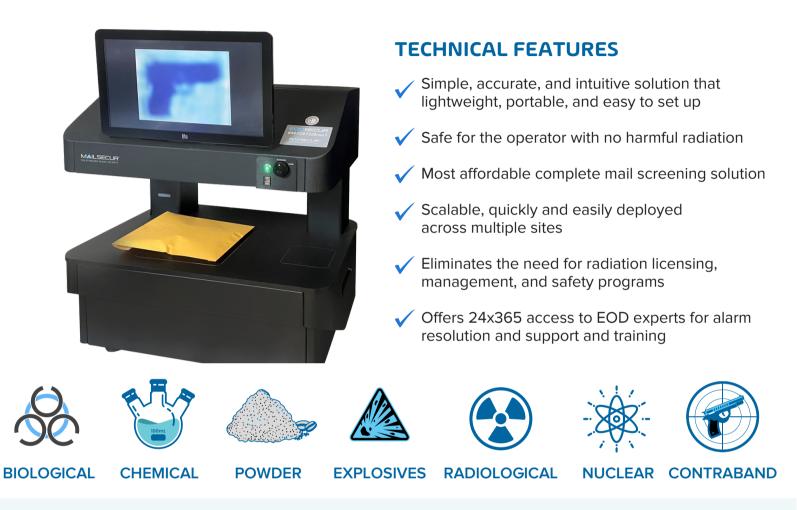

## Quick, highly-accurate detection of all 9 of the DHS designated CBRNE substances.

The MailSecur solution fills a critical gap not addressed by traditional X-ray screening technology – the ability to detect the most elusive mail threats. Traditional methods of mail screening, like X-ray or chemical detection, are not sensitive enough to effectively detect threats like liquids, powders, and drug-laced paper. MailSecur uses safe T-rays to "see inside" letters and packages, with live, 4D imaging. It detects all 9 of the DHS designated substances compared to only 3 out of 9 for X-ray. Remote screening capabilities are built-in with around-the-clock access to former military explosive ordnance disposal (EOD) experts.

TECHNICAL SPECIFICATION

| T-RAY TECHNOLOGY           | Provided at 10x the Resolution Used in Airport Scanners<br>Screening Dual Zone – Standard and 3x Optical Zoom View<br>Safe, Requires No Certification, Dedicated Safety Protocols, or Special<br>Shielding |
|----------------------------|------------------------------------------------------------------------------------------------------------------------------------------------------------------------------------------------------------|
| DIMENSIONS                 | 19.5 in x 32 in x 31.5 in (49.5 x 81.3 x 80 cm)<br>70 Pounds (31.75 kg)                                                                                                                                    |
| CAMERA(S)                  | T-Ray (mmWave) and Optical                                                                                                                                                                                 |
| FEILD OF VIEW              | 9 . in x 7 . in (23.5 x 18.4 cm)                                                                                                                                                                           |
| IMAGE ENHANCEMENT          | Multiple Color Mapping<br>Brightness and Contrast Adjustment<br>3X Optical Magnification                                                                                                                   |
| AUTOMATED THREAT DETECTION | Al Supported Detection Software Update                                                                                                                                                                     |
| METAL DETECTION            | Sensitivity Control<br>Visual and Audible Alarm                                                                                                                                                            |
| RADIATION DETECTION        | Gamma Radiation<br>Beta Radiation                                                                                                                                                                          |
| POWER                      | Standard 110/220 V AC                                                                                                                                                                                      |
| INTERNET CONNECTION        | Ethernet, WiFi, LTE                                                                                                                                                                                        |
| PERIPHERALS                | USB, HDMI                                                                                                                                                                                                  |
| SETUP TIME                 | Typically <30 minutes                                                                                                                                                                                      |